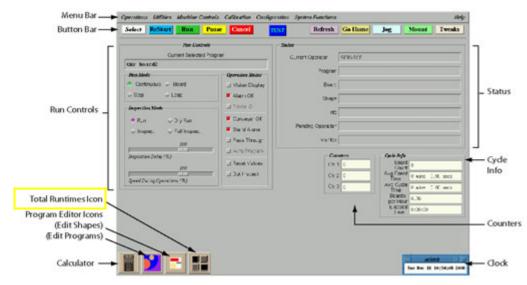

### **Using Total Runtimes**

To access the Total Runtimes window:

1. Double-click the Total Runtimes icon located in the main window near the Editor icon.

The Total Runtimes window displays.

TIP: You may reposition this window anywhere on the screen.

2. As needed, you may reset the current accumulated times by pressing the Reset Times button.