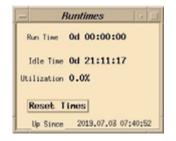

### What is Total Runtimes?

Total Runtimes is an add on application that displays current accumulated "run times" in its own window.

#### Run Time

The total amount of time (since the system started) that the system has been in *run mode* and *not* awaiting operator input.

Time spent awaiting parts is considered run time.

#### **Idle Time**

The total amount of time (since the system started) that the system has *not* been in run mode or has spent awaiting operator response to a message.

2. As needed, you may reset the current accumulated times by pressing the Reset Times button.